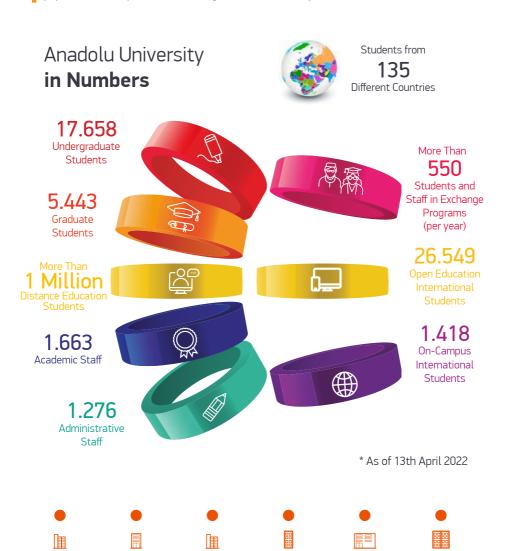

### **Overview**

Founded in 1958, Anadolu University proudly follows technological and educational developments in educating proactive individuals who will shape the future. By focusing on research and lifelong learning with an endeavor to include the entire population in the process of learning, Anadolu University embraces the world.